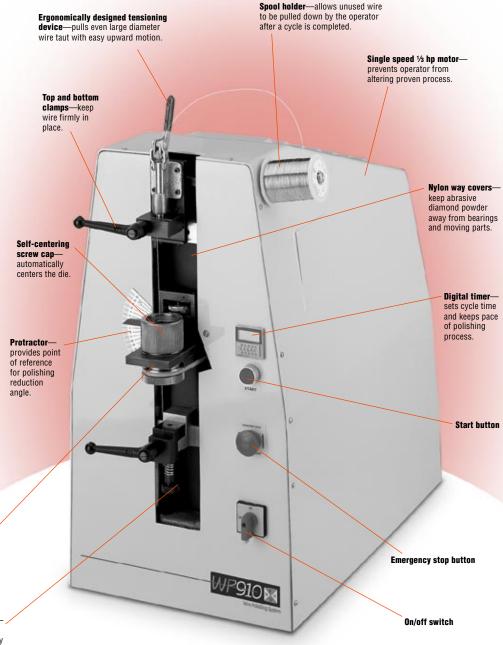

The WP910's highly productive wire polishing system polishes the die's reduction angle and back relief. By maintaining the back relief in the recut die, sharp backs are eliminated and wire breaks in the wire drawing machine are reduced. You'll also appreciate the WP910's versatility, which allows you to rip, polish and size a broad range of dies in casings of nearly any size.

Adjustable head—keeps bearing properly positioned in die and tilts to polish reduction angle.

Spring-loaded clamp equipped with light, medium and heavy duty interchangeable springs for varying wire tension.